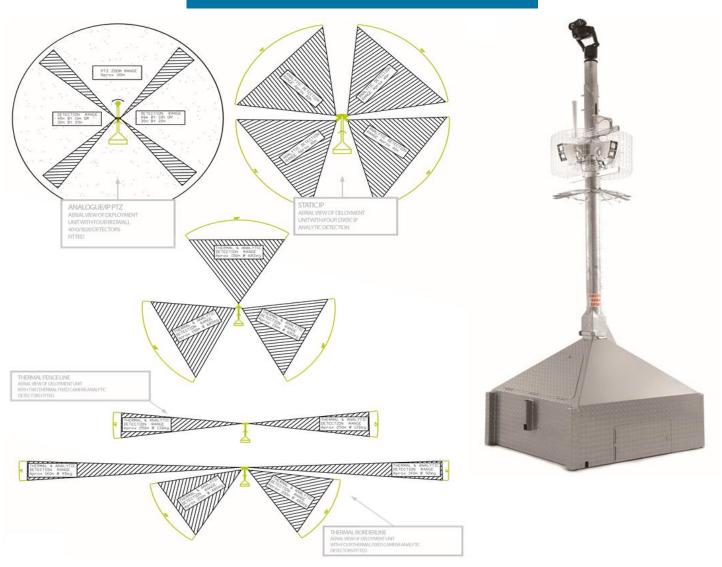

site applications such as:

- Site Security
- Temporary Works
- Asset Protection
- Major Public Events
- Cable and Metallic Theft
- Project Management
- Health and Safety

# Analogue IP/-PTZ Tower

### **Static IP/Thermal Tower**



### **Key Benefits:**

- Rapid Deployment
- Proactive site protection and monitoring
- Up to 75% cheaper than manned-guarding
- Wireless detectors provide an invisible perimeter
- Industry-leading ruggedized PTZ camera with I capability as standard
- Multiple Powering options for optimum flexibility
- Battery back-up activated and alarm raised on power disconnection
- Audio functionality
- Fully removable wheels and towing assembly arm when in deployed mode
- 1TB storage and embedded 3G connection software backed-up

## **Made To Measure Electronic Security**