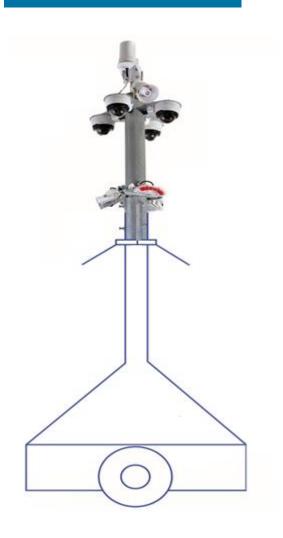

# Watch @@man

The Watchman has been designed in partnership with Cornerstone Security Ltd to offer the complete all in one portable site monitoring and security solution. Providing on-site security, the Watchman can also be used as a project management and Health and Safety tool. It offers the opportunity for office based personnel to access the cameras during working hours and review the recorded images to solve on-site problems or check regulations are being adhered to by contractors.

The Watchman can be used for a number of different site applications such as:

- Site Security
- Temporary Works
- Asset Protection
- Major Public Events
- Cable and Metallic Theft
- Project Management
- Health and Safety